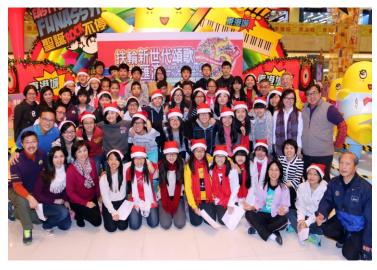

## Carol Singing Festival 2014 - Rotary Sing for Our Next Generation By PP Wendy Mung

To support Child Development Matching Fund (CDMF), to care child development and to help poverty alleviation, Rotary Club of Hong Kong Northeast and Rotary Adopt A School co-organized Carol Singing 2014 on 14 December at East Point City, Tseung Kwan O Town Centre, Hong Kong.

District Governor Belinda Yeung graced our occasion. The Officiating Guest was the Hon. Mr. Paul Chan, MH, JP Secretary for Development Bureau of HKSAR and the Guest of Honour was Mr. Jimmy Ma, JP, Legal Adviser of Legislative Council Secretariat.

With tremendous support from Rotarians, Rotary Clubs and their partnering schools as well as supporters, non-stop singing, dancing and various performances carried out continuously for 7 hours on a beautiful Sunday. The student of ELCHK Lutheran Secondary School acted as Master Ceremony in their performing time slot was excellent to create an exciting atmosphere for all participants while the performances of these 170 participants singing simultaneously highlighted all the audience in the mall during the event!