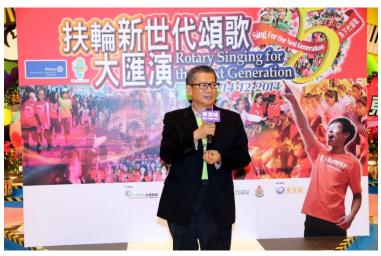

## Carol Singing Festival 2014 - Rotary Sing for Our Next Generation By PP Wendy Mung

To support Child Development Matching Fund (CDMF), to care child development and to help poverty alleviation, Rotary Club of Hong Kong Northeast and Rotary Adopt A School co-organized Carol Singing 2014 on 14 December at East Point City, Tseung Kwan O Town Centre, Hong Kong.

District Governor Belinda Yeung graced our occasion. The Officiating Guest was the Hon. Mr. Paul Chan, MH, JP Secretary for Development Bureau of HKSAR and the Guest of Honour was Mr. Jimmy Ma, JP, Legal Adviser of Legislative Council Secretariat.