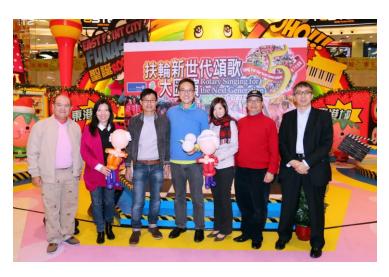

## Carol Singing Festival 2014 - Rotary Sing for Our Next Generation By PP Wendy Mung

To support Child Development Matching Fund (CDMF), to care child development and to help poverty alleviation, Rotary Club of Hong Kong Northeast and Rotary Adopt A School co-organized Carol Singing 2014 on 14 December at East Point City, Tseung Kwan O Town Centre, Hong Kong.

District Governor Belinda Yeung graced our occasion. The Officiating Guest was the Hon. Mr. Paul Chan, MH, JP Secretary for Development Bureau of HKSAR and the Guest of Honour was Mr. Jimmy Ma, JP, Legal Adviser of Legislative Council Secretariat.