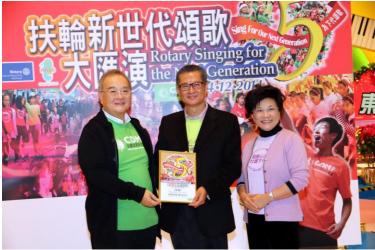

District Governor Belinda Yeung graced our occasion. The Officiating Guest was the Hon. Mr. Paul Chan, MH, JP Secretary for Development Bureau of HKSAR and the Guest of Honour was Mr. Jimmy Ma, JP, Legal Adviser of Legislative Council Secretariat.