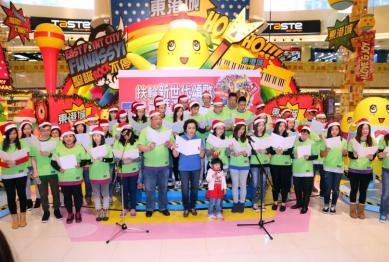

## Carol Singing Festival 2014 - Rotary Sing for Our Next Generation By PP Wendy Mung

To support Child Development Matching Fund (CDMF), to care child development and to help poverty alleviation, Rotary Club of Hong Kong Northeast and Rotary Adopt A School co-organized Carol Singing 2014 on 14 December at East Point City, Tseung Kwan O Town Centre, Hong Kong.

District Governor Belinda Yeung graced our occasion. The Officiating Guest was the Hon. Mr. Paul Chan, MH, JP Secretary for Development Bureau of HKSAR and the Guest of Honour was Mr. Jimmy Ma, JP, Legal Adviser of Legislative Council Secretariat.

With tremendous support from Rotarians, Rotary Clubs and their partnering schools as well as supporters, non-stop singing, dancing and various performances carried out continuously for 7 hours on a beautiful Sunday. The student of ELCHK Lutheran Secondary School acted as Master Ceremony in their performing time slot was excellent to create an exciting atmosphere for all participants while the performances of these 170 participants singing simultaneously highlighted all the audience in the mall during the event!