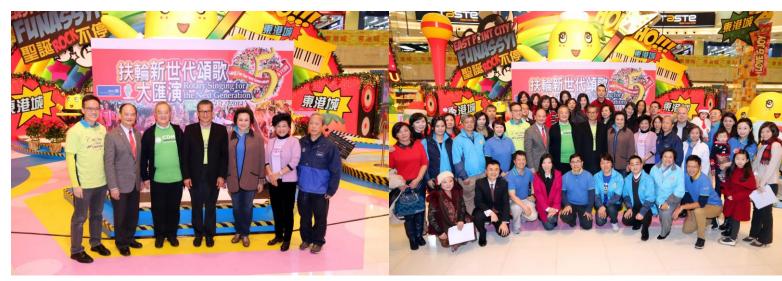

## Carol Singing Festival 2014 - Rotary Sing for Our Next Generation By PP Wendy Mung

To support Child Development Matching Fund (CDMF), to care child development and to help poverty alleviation, Rotary Club of Hong Kong Northeast and Rotary Adopt A School co-organized Carol Singing 2014 on 14 December at East Point City, Tseung Kwan O Town Centre, Hong Kong.

District Governor Belinda Yeung graced our occasion. The Officiating Guest was the Hon. Mr. Paul Chan, MH, JP Secretary for Development Bureau of HKSAR and the Guest of Honour was Mr. Jimmy Ma, JP, Legal Adviser of Legislative Council Secretariat.

With tremendous support from Rotarians, Rotary Clubs and their partnering schools as well as supporters, non-stop singing, dancing and various performances carried out continuously for 7 hours on a beautiful Sunday. The student of ELCHK Lutheran Secondary School acted as Master Ceremony in their performing time slot was excellent to create an exciting atmosphere for all participants while the performances of these 170 participants singing simultaneously highlighted all the audience in the mall during the event!